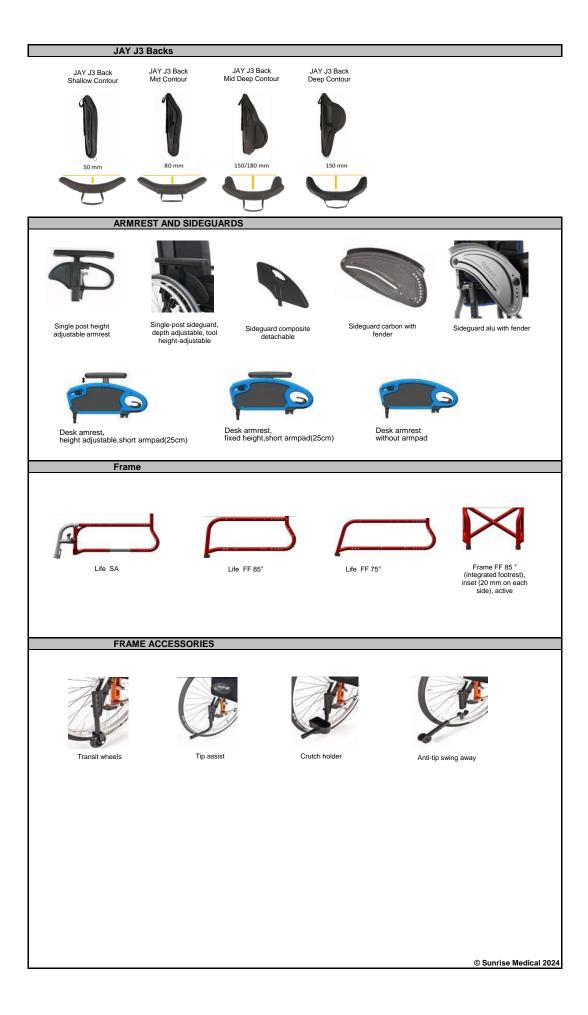

|                  | HA A                                                                                                                                                                                  |                   |                        |        | St<br>M E      | JN<br>E D |          |       | SE             | 9      | Q     | Ű        |                        | KI         | )<br>E           | Edition: 11,24<br>Valid until: 11.25 | Life R                                                                  |
|------------------|---------------------------------------------------------------------------------------------------------------------------------------------------------------------------------------|-------------------|------------------------|--------|----------------|-----------|----------|-------|----------------|--------|-------|----------|------------------------|------------|------------------|--------------------------------------|-------------------------------------------------------------------------|
| Invoice t        | to:                                                                                                                                                                                   |                   |                        |        |                |           |          |       |                |        |       |          |                        |            | Deliver          |                                      |                                                                         |
| Name:            |                                                                                                                                                                                       |                   |                        |        |                |           |          |       |                |        |       |          |                        |            | Name:            |                                      |                                                                         |
| Street:          |                                                                                                                                                                                       |                   |                        |        |                |           | _        |       |                |        |       |          |                        | CE         | Street:          |                                      |                                                                         |
| Town:<br>E-Mail: |                                                                                                                                                                                       |                   |                        |        |                |           | Pos      | tal c | ode:           |        |       |          |                        |            | Town:<br>E-Mail: |                                      | Postal code:                                                            |
| E-Mail:<br>Tel:  |                                                                                                                                                                                       |                   |                        |        |                |           | Fax      |       |                |        |       |          |                        |            | E-Mail:<br>Tel:  |                                      | Fax:                                                                    |
| Order da         | ato:                                                                                                                                                                                  |                   |                        |        |                |           | I UA     |       |                |        |       |          | 1<br>1                 |            | Markee           | dfor                                 | 1 0.7.                                                                  |
| Purchas          |                                                                                                                                                                                       | rder <sup>.</sup> |                        |        |                |           |          |       |                |        |       |          |                        |            | Marked           | u 101.                               |                                                                         |
| Number           |                                                                                                                                                                                       |                   |                        |        |                |           |          |       |                |        |       |          |                        |            | Sunrise          | e order no:                          |                                                                         |
|                  |                                                                                                                                                                                       |                   |                        |        |                |           |          |       |                |        |       |          | 1                      |            | L                |                                      |                                                                         |
|                  | Ord                                                                                                                                                                                   | ler               | Calc                   | culati | on             |           |          | Buil  | t 4 m          | е      |       |          |                        |            |                  | Standard<br>No cost option           | $\Box$ = Cost option                                                    |
|                  |                                                                                                                                                                                       |                   |                        |        |                |           |          |       |                |        |       |          |                        |            | Max. u           | user weight:                         | 125 kg                                                                  |
| Art.             | . no                                                                                                                                                                                  | .: 84             | 400101                 |        |                |           |          |       |                |        |       |          |                        |            |                  | WEIGHT                               | kg                                                                      |
|                  |                                                                                                                                                                                       |                   |                        |        |                |           |          |       |                |        |       |          |                        |            | Mandator         | ry information to ensure correct     | -                                                                       |
|                  |                                                                                                                                                                                       |                   |                        |        |                |           |          |       |                |        |       |          |                        |            |                  | Base Price                           | 2.475€                                                                  |
|                  |                                                                                                                                                                                       |                   |                        |        | CL             | .IEN      | ТМ       | EAS   | SUR            | EME    | NT    | (all r   | nea                    | sureme     | nts in m         | m without cushion)                   |                                                                         |
|                  |                                                                                                                                                                                       |                   |                        |        |                |           |          |       |                |        |       | <b>`</b> |                        |            |                  | ,                                    |                                                                         |
| SEA              | AT V                                                                                                                                                                                  | VIDTI             | I SELE                 | СТІС   | <b>)N</b> - n  | neası     | ured     | from  | outsi          | de fra | ime t | tube     | to ou                  | tside fran | ie tube (r       | nm)                                  |                                                                         |
|                  | _                                                                                                                                                                                     | 40                | 360                    |        | 80             | 40        |          |       | 20             | 44     |       |          | 60                     | 480        |                  |                                      |                                                                         |
|                  | (                                                                                                                                                                                     | 0                 | 0                      | (      | C              | C         | )        |       | С              | C      | )     | (        | C                      | 0          | J                |                                      |                                                                         |
| SE4              | 3                                                                                                                                                                                     | <b>60</b><br>O    | 380<br>Onort Fran      | 4      | <b>00</b><br>0 | 42        | 20       | 4     | <b>40</b><br>O | 40     | )     |          | <b>80</b><br>ට<br>Fran | 500<br>O   | ]                |                                      |                                                                         |
| FRC              | DNT                                                                                                                                                                                   | SEA               | T HEIGI                | HT S   |                |           |          |       |                |        |       | ront     | casto                  | ors and f  | rame ve          | rsions                               |                                                                         |
|                  |                                                                                                                                                                                       |                   | ork type               | (mm    |                |           |          |       | ight (<br>420  |        |       | 450      | 460                    | 470 480    | 490 50           | 00                                   |                                                                         |
|                  | 4"                                                                                                                                                                                    |                   | inium (14              |        |                |           | 0        |       | 0              |        | 0     |          |                        |            |                  | -                                    |                                                                         |
| 5                |                                                                                                                                                                                       |                   | inium (1               |        |                |           | <u> </u> | ~     | 0 0            | 0      | 0     | 0 0      |                        | 0          |                  | -                                    |                                                                         |
| Front Castor     | 5"                                                                                                                                                                                    |                   | inium (14<br>inium (14 |        | ,              | 0         | 0        | 00    | 0              | 0      | 0     | 0        | 0                      | 0 0        |                  |                                      |                                                                         |
| ut C             | 6"                                                                                                                                                                                    | _                 | inium (14              |        | /              | 0         | 0        | -     | 0              | 0      | 0     | 0        | 0                      | 0          |                  |                                      |                                                                         |
| Fro              | -                                                                                                                                                                                     |                   | inium (1               |        |                |           |          |       | 0              | 0      | 0     | 0        | 0                      | 0 0        | 0                |                                      |                                                                         |
| REA              | 7" Aluminium (158mm)       0       0       0       0         Max. difference front/ rear seat height: 0 - 110 mm         REAR SEAT HEIGHT SELECTION: in dependance of rear wheel size |                   |                        |        |                |           |          |       |                |        |       |          |                        |            |                  |                                      |                                                                         |
|                  |                                                                                                                                                                                       |                   |                        | Rea    | r sea          | t hoir    | aht /    |       |                |        |       |          |                        |            |                  |                                      |                                                                         |
|                  |                                                                                                                                                                                       | Whe               | els                    |        | 370            |           |          |       | 410            | 420    | 430   | 440      | 450                    | 460 470    | 0                |                                      |                                                                         |
|                  |                                                                                                                                                                                       | 22                | "                      | 0      | 0              | 0         | 0        | 0     |                | 0      | 0     | 0        |                        |            | 1                |                                      |                                                                         |
|                  |                                                                                                                                                                                       | 24                |                        |        |                | 0         | 0        | 0 0   |                | 0      | 0     | 00       | 0 0                    | 0          | -                |                                      |                                                                         |
|                  |                                                                                                                                                                                       | 25                |                        |        |                |           | 0        | 0     | 0              | 0      |       | 0        | 0                      | 0 0        | J                |                                      |                                                                         |
|                  |                                                                                                                                                                                       |                   |                        |        |                |           |          |       |                |        |       |          |                        |            |                  |                                      | For more information<br>www.SunriseMedical.eu<br>© Sunrise Medical 2024 |