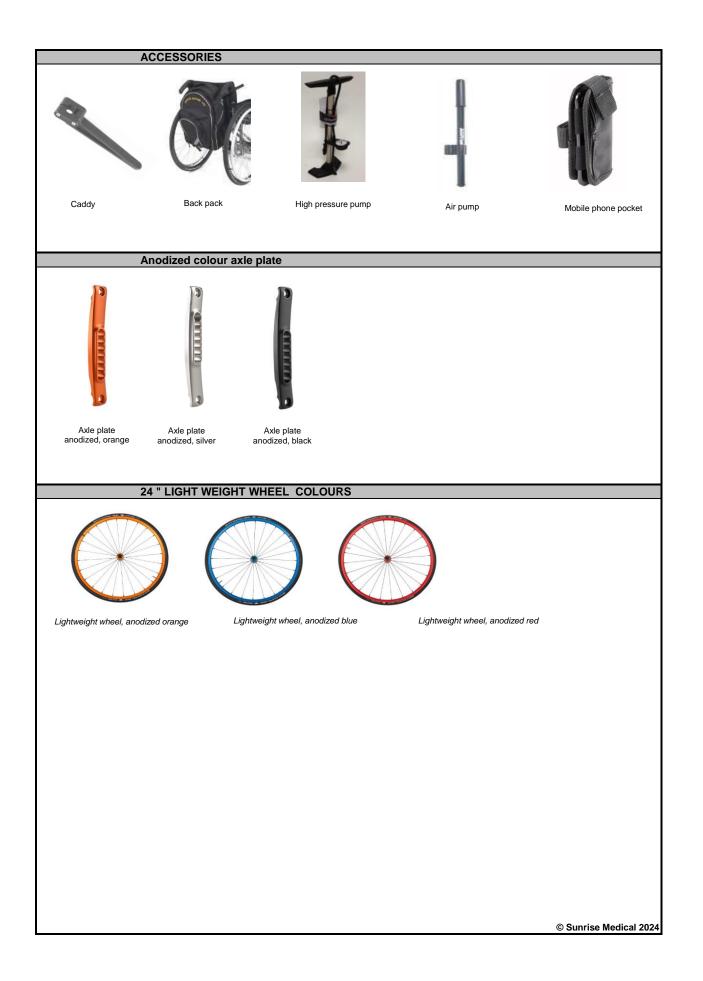

|                  | HA A                                                                                                                                                                                  |                   |                        |        | St<br>M E      | JN<br>E D |          |       | SE             | 9      | Q     | Ű        |                        | KI         | )<br>E           | Edition: 11,24<br>Valid until: 11.25 | Life R                                                                  |
|------------------|---------------------------------------------------------------------------------------------------------------------------------------------------------------------------------------|-------------------|------------------------|--------|----------------|-----------|----------|-------|----------------|--------|-------|----------|------------------------|------------|------------------|--------------------------------------|-------------------------------------------------------------------------|
| Invoice t        | to:                                                                                                                                                                                   |                   |                        |        |                |           |          |       |                |        |       |          |                        |            | Deliver          |                                      |                                                                         |
| Name:            |                                                                                                                                                                                       |                   |                        |        |                |           |          |       |                |        |       |          |                        |            | Name:            |                                      |                                                                         |
| Street:          |                                                                                                                                                                                       |                   |                        |        |                |           | _        |       |                |        |       |          |                        | CE         | Street:          |                                      |                                                                         |
| Town:<br>E-Mail: |                                                                                                                                                                                       |                   |                        |        |                |           | Pos      | tal c | ode:           |        |       |          |                        |            | Town:<br>E-Mail: |                                      | Postal code:                                                            |
| E-Mail:<br>Tel:  |                                                                                                                                                                                       |                   |                        |        |                |           | Fax      |       |                |        |       |          |                        |            | E-Mail:<br>Tel:  |                                      | Fax:                                                                    |
| Order da         | ato:                                                                                                                                                                                  |                   |                        |        |                |           | I UA     |       |                |        |       |          | 1<br>1                 |            | Markee           | dfor                                 | 1 0.7.                                                                  |
| Purchas          |                                                                                                                                                                                       | rder <sup>.</sup> |                        |        |                |           |          |       |                |        |       |          |                        |            | Marked           | u 101.                               |                                                                         |
| Number           |                                                                                                                                                                                       |                   |                        |        |                |           |          |       |                |        |       |          |                        |            | Sunrise          | e order no:                          |                                                                         |
|                  |                                                                                                                                                                                       |                   |                        |        |                |           |          |       |                |        |       |          | 1                      |            | L                |                                      |                                                                         |
|                  | Ord                                                                                                                                                                                   | ler               | Calc                   | culati | on             |           |          | Buil  | t 4 m          | е      |       |          |                        |            |                  | Standard<br>No cost option           | $\Box$ = Cost option                                                    |
|                  |                                                                                                                                                                                       |                   |                        |        |                |           |          |       |                |        |       |          |                        |            | Max. u           | user weight:                         | 125 kg                                                                  |
| Art.             | . no                                                                                                                                                                                  | .: 84             | 400101                 |        |                |           |          |       |                |        |       |          |                        |            |                  | WEIGHT                               | kg                                                                      |
|                  |                                                                                                                                                                                       |                   |                        |        |                |           |          |       |                |        |       |          |                        |            | Mandator         | ry information to ensure correct     | -                                                                       |
|                  |                                                                                                                                                                                       |                   |                        |        |                |           |          |       |                |        |       |          |                        |            |                  | Base Price                           | 2.475€                                                                  |
|                  |                                                                                                                                                                                       |                   |                        |        | CL             | .IEN      | ТМ       | EAS   | SUR            | EME    | NT    | (all r   | nea                    | sureme     | nts in m         | m without cushion)                   |                                                                         |
|                  |                                                                                                                                                                                       |                   |                        |        |                |           |          |       |                |        |       | <b>`</b> |                        |            |                  | ,                                    |                                                                         |
| SEA              | AT V                                                                                                                                                                                  | VIDTI             | I SELE                 | СТІС   | <b>)N</b> - n  | neası     | ured     | from  | outsi          | de fra | ime t | tube     | to ou                  | tside fran | ie tube (r       | nm)                                  |                                                                         |
|                  | _                                                                                                                                                                                     | 40                | 360                    |        | 80             | 40        |          |       | 20             | 44     |       |          | 60                     | 480        |                  |                                      |                                                                         |
|                  | (                                                                                                                                                                                     | 0                 | 0                      | (      | C              | C         | )        |       | С              | C      | )     | (        | C                      | 0          | J                |                                      |                                                                         |
| SE4              | 3                                                                                                                                                                                     | <b>60</b><br>O    | 380<br>Onort Fran      | 4      | <b>00</b><br>0 | 42        | 20       | 4     | <b>40</b><br>O | 40     | )     |          | <b>80</b><br>ට<br>Fran | 500<br>O   | ]                |                                      |                                                                         |
| FRC              | DNT                                                                                                                                                                                   | SEA               | T HEIGI                | HT S   |                |           |          |       |                |        |       | ront     | casto                  | ors and f  | rame ve          | rsions                               |                                                                         |
|                  |                                                                                                                                                                                       |                   | ork type               | (mm    |                |           |          |       | ight (<br>420  |        |       | 450      | 460                    | 470 480    | 490 50           | 00                                   |                                                                         |
|                  | 4"                                                                                                                                                                                    |                   | inium (14              |        |                |           | 0        |       | 0              |        | 0     |          |                        |            |                  | -                                    |                                                                         |
| 5                |                                                                                                                                                                                       |                   | inium (1               |        |                |           | <u> </u> | ~     | 0 0            | 0      | 0     | 0 0      |                        | 0          |                  | -                                    |                                                                         |
| Front Castor     | 5"                                                                                                                                                                                    |                   | inium (14<br>inium (14 |        | ,              | 0         | 0        | 00    | 0              | 0      | 0     | 0        | 0                      | 0 0        |                  |                                      |                                                                         |
| ut C             | 6"                                                                                                                                                                                    | _                 | inium (14              |        | /              | 0         | 0        | -     | 0              | 0      | 0     | 0        | 0                      | 0          |                  |                                      |                                                                         |
| Fro              | -                                                                                                                                                                                     |                   | inium (1               |        |                |           |          |       | 0              | 0      | 0     | 0        | 0                      | 0 0        | 0                |                                      |                                                                         |
| REA              | 7" Aluminium (158mm)       0       0       0       0         Max. difference front/ rear seat height: 0 - 110 mm         REAR SEAT HEIGHT SELECTION: in dependance of rear wheel size |                   |                        |        |                |           |          |       |                |        |       |          |                        |            |                  |                                      |                                                                         |
|                  |                                                                                                                                                                                       |                   |                        | Rea    | r sea          | t hoir    | aht /    |       |                |        |       |          |                        |            |                  |                                      |                                                                         |
|                  |                                                                                                                                                                                       | Whe               | els                    |        | 370            |           |          |       | 410            | 420    | 430   | 440      | 450                    | 460 470    | 0                |                                      |                                                                         |
|                  |                                                                                                                                                                                       | 22                | "                      | 0      | 0              | 0         | 0        | 0     |                | 0      | 0     | 0        |                        |            | 1                |                                      |                                                                         |
|                  |                                                                                                                                                                                       | 24                |                        |        |                | 0         | 0        | 0 0   |                | 0      | 0     | 00       | 0 0                    | 0          | -                |                                      |                                                                         |
|                  |                                                                                                                                                                                       | 25                |                        |        |                |           | 0        | 0     | 0              | 0      |       | 0        | 0                      | 0 0        | J                |                                      |                                                                         |
|                  |                                                                                                                                                                                       |                   |                        |        |                |           |          |       |                |        |       |          |                        |            |                  |                                      | For more information<br>www.SunriseMedical.eu<br>© Sunrise Medical 2024 |