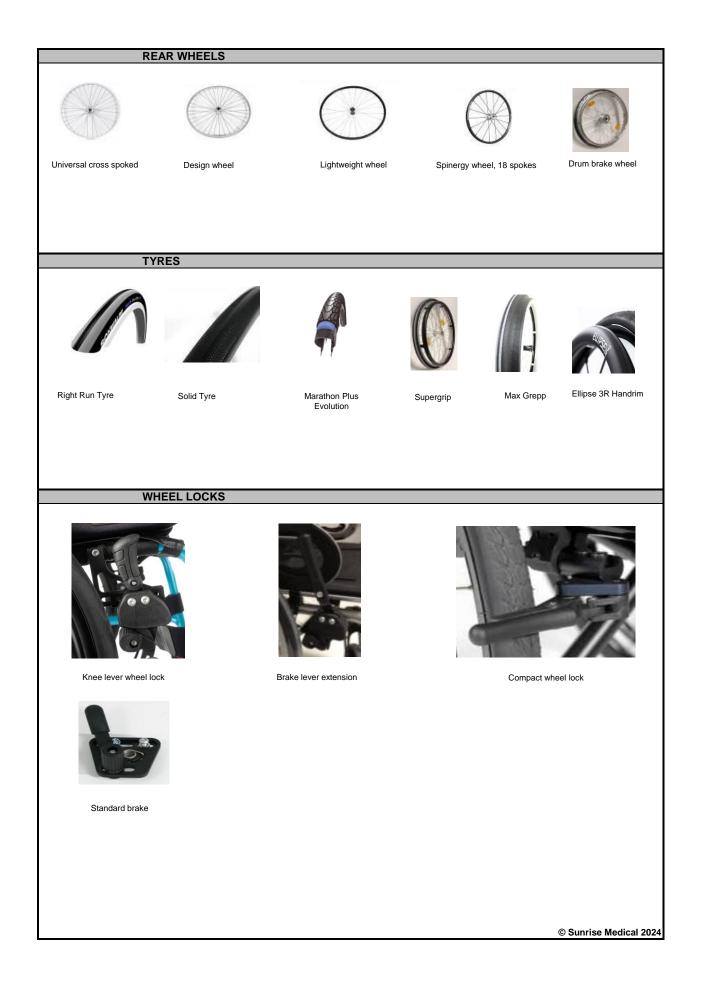

|                  | HA A                                                                                                                                                                                  |                   |                        |        | St<br>M E      | JN<br>E D |          |       | SE             | 9      | Q     | Ű        |                        | KI         | )<br>E           | Edition: 11,24<br>Valid until: 11.25 | Life R                                                                  |
|------------------|---------------------------------------------------------------------------------------------------------------------------------------------------------------------------------------|-------------------|------------------------|--------|----------------|-----------|----------|-------|----------------|--------|-------|----------|------------------------|------------|------------------|--------------------------------------|-------------------------------------------------------------------------|
| Invoice t        | to:                                                                                                                                                                                   |                   |                        |        |                |           |          |       |                |        |       |          |                        |            | Deliver          |                                      |                                                                         |
| Name:            |                                                                                                                                                                                       |                   |                        |        |                |           |          |       |                |        |       |          |                        |            | Name:            |                                      |                                                                         |
| Street:          |                                                                                                                                                                                       |                   |                        |        |                |           | _        |       |                |        |       |          |                        | CE         | Street:          |                                      |                                                                         |
| Town:<br>E-Mail: |                                                                                                                                                                                       |                   |                        |        |                |           | Pos      | tal c | ode:           |        |       |          |                        |            | Town:<br>E-Mail: |                                      | Postal code:                                                            |
| E-Mail:<br>Tel:  |                                                                                                                                                                                       |                   |                        |        |                |           | Fax      |       |                |        |       |          |                        |            | E-Mail:<br>Tel:  |                                      | Fax:                                                                    |
| Order da         | ato:                                                                                                                                                                                  |                   |                        |        |                |           | I UA     |       |                |        |       |          | 1<br>1                 |            | Markee           | dfor                                 | 1 0.7.                                                                  |
| Purchas          |                                                                                                                                                                                       | rder <sup>.</sup> |                        |        |                |           |          |       |                |        |       |          |                        |            | Marked           | u 101.                               |                                                                         |
| Number           |                                                                                                                                                                                       |                   |                        |        |                |           |          |       |                |        |       |          |                        |            | Sunrise          | e order no:                          |                                                                         |
|                  |                                                                                                                                                                                       |                   |                        |        |                |           |          |       |                |        |       |          | 1                      |            | L                |                                      |                                                                         |
|                  | Ord                                                                                                                                                                                   | ler               | Calc                   | culati | on             |           |          | Buil  | t 4 m          | е      |       |          |                        |            |                  | Standard<br>No cost option           | $\Box$ = Cost option                                                    |
|                  |                                                                                                                                                                                       |                   |                        |        |                |           |          |       |                |        |       |          |                        |            | Max. u           | user weight:                         | 125 kg                                                                  |
| Art.             | . no                                                                                                                                                                                  | .: 84             | 400101                 |        |                |           |          |       |                |        |       |          |                        |            |                  | WEIGHT                               | kg                                                                      |
|                  |                                                                                                                                                                                       |                   |                        |        |                |           |          |       |                |        |       |          |                        |            | Mandator         | ry information to ensure correct     | -                                                                       |
|                  |                                                                                                                                                                                       |                   |                        |        |                |           |          |       |                |        |       |          |                        |            |                  | Base Price                           | 2.475€                                                                  |
|                  |                                                                                                                                                                                       |                   |                        |        | CL             | .IEN      | ТМ       | EAS   | SUR            | EME    | NT    | (all r   | nea                    | sureme     | nts in m         | m without cushion)                   |                                                                         |
|                  |                                                                                                                                                                                       |                   |                        |        |                |           |          |       |                |        |       | <b>`</b> |                        |            |                  | ,                                    |                                                                         |
| SEA              | AT V                                                                                                                                                                                  | VIDTI             | I SELE                 | СТІС   | <b>)N</b> - n  | neası     | ured     | from  | outsi          | de fra | ime t | tube     | to ou                  | tside fran | ie tube (r       | nm)                                  |                                                                         |
|                  | _                                                                                                                                                                                     | 40                | 360                    |        | 80             | 40        |          |       | 20             | 44     |       |          | 60                     | 480        |                  |                                      |                                                                         |
|                  | (                                                                                                                                                                                     | 0                 | 0                      | (      | C              | C         | )        |       | С              | C      | )     | (        | C                      | 0          | J                |                                      |                                                                         |
| SE4              | 3                                                                                                                                                                                     | <b>60</b><br>O    | 380<br>Onort Fran      | 4      | <b>00</b><br>0 | 42        | 20       | 4     | <b>40</b><br>O | 40     | )     |          | <b>80</b><br>ට<br>Fran | 500<br>O   | ]                |                                      |                                                                         |
| FRC              | DNT                                                                                                                                                                                   | SEA               | T HEIGI                | HT S   |                |           |          |       |                |        |       | ront     | casto                  | ors and f  | rame ve          | rsions                               |                                                                         |
|                  |                                                                                                                                                                                       |                   | ork type               | (mm    |                |           |          |       | ight (<br>420  |        |       | 450      | 460                    | 470 480    | 490 50           | 00                                   |                                                                         |
|                  | 4"                                                                                                                                                                                    |                   | inium (14              |        |                |           | 0        |       | 0              |        | 0     |          |                        |            |                  | -                                    |                                                                         |
| 5                |                                                                                                                                                                                       |                   | inium (1               |        |                |           | <u> </u> | ~     | 0 0            | 0      | 0     | 0 0      |                        | 0          |                  | -                                    |                                                                         |
| Front Castor     | 5"                                                                                                                                                                                    |                   | inium (14<br>inium (14 |        | ,              | 0         | 0        | 00    | 0              | 0      | 0     | 0        | 0                      | 0 0        |                  |                                      |                                                                         |
| ut C             | 6"                                                                                                                                                                                    | _                 | inium (14              |        | /              | 0         | 0        | -     | 0              | 0      | 0     | 0        | 0                      | 0          |                  |                                      |                                                                         |
| Fro              | -                                                                                                                                                                                     |                   | inium (1               |        |                |           |          |       | 0              | 0      | 0     | 0        | 0                      | 0 0        | 0                |                                      |                                                                         |
| REA              | 7" Aluminium (158mm)       0       0       0       0         Max. difference front/ rear seat height: 0 - 110 mm         REAR SEAT HEIGHT SELECTION: in dependance of rear wheel size |                   |                        |        |                |           |          |       |                |        |       |          |                        |            |                  |                                      |                                                                         |
|                  |                                                                                                                                                                                       |                   |                        | Rea    | r sea          | t hoir    | aht /    |       |                |        |       |          |                        |            |                  |                                      |                                                                         |
|                  |                                                                                                                                                                                       | Whe               | els                    |        | 370            |           |          |       | 410            | 420    | 430   | 440      | 450                    | 460 470    | 0                |                                      |                                                                         |
|                  |                                                                                                                                                                                       | 22                | "                      | 0      | 0              | 0         | 0        | 0     |                | 0      | 0     | 0        |                        |            | 1                |                                      |                                                                         |
|                  |                                                                                                                                                                                       | 24                |                        |        |                | 0         | 0        | 0 0   |                | 0      | 0     | 00       | 0 0                    | 0          | -                |                                      |                                                                         |
|                  |                                                                                                                                                                                       | 25                |                        |        |                |           | 0        | 0     | 0              | 0      |       | 0        | 0                      | 0 0        | J                |                                      |                                                                         |
|                  |                                                                                                                                                                                       |                   |                        |        |                |           |          |       |                |        |       |          |                        |            |                  |                                      | For more information<br>www.SunriseMedical.eu<br>© Sunrise Medical 2024 |