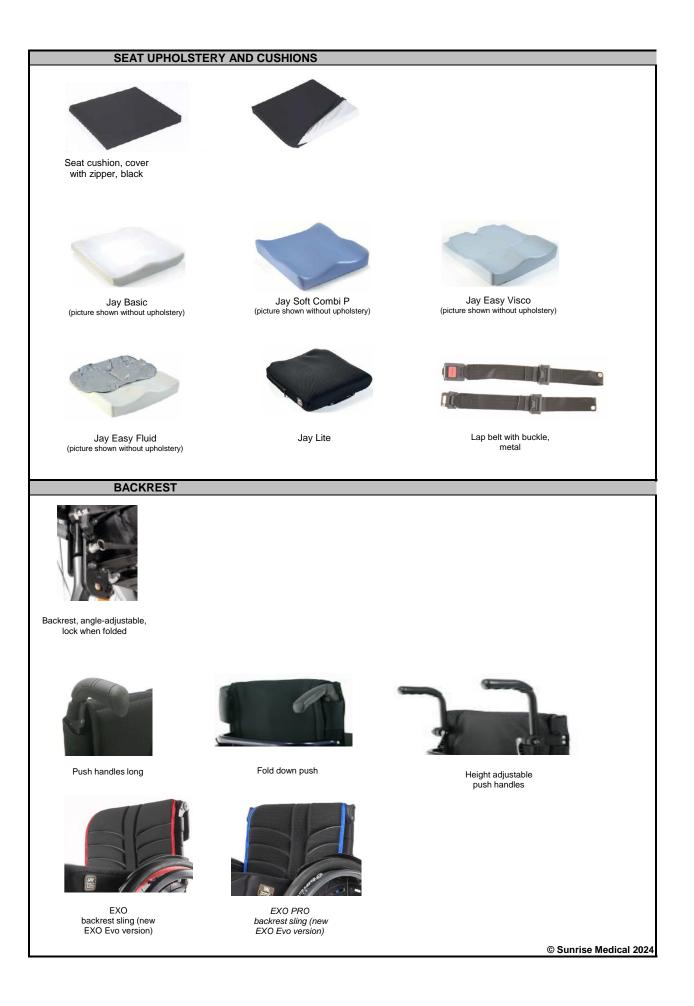

|                  | HA A                                                                                                                                                                                  |                   |                        |        | St<br>M E      | JN<br>E D |          |       | SE             | 9      | Q     | Ű        |                        | KI         | )<br>E           | Edition: 11,24<br>Valid until: 11.25 | Life R                                                                  |
|------------------|---------------------------------------------------------------------------------------------------------------------------------------------------------------------------------------|-------------------|------------------------|--------|----------------|-----------|----------|-------|----------------|--------|-------|----------|------------------------|------------|------------------|--------------------------------------|-------------------------------------------------------------------------|
| Invoice t        | to:                                                                                                                                                                                   |                   |                        |        |                |           |          |       |                |        |       |          |                        |            | Deliver          |                                      |                                                                         |
| Name:            |                                                                                                                                                                                       |                   |                        |        |                |           |          |       |                |        |       |          |                        |            | Name:            |                                      |                                                                         |
| Street:          |                                                                                                                                                                                       |                   |                        |        |                |           | _        |       |                |        |       |          |                        | CE         | Street:          |                                      |                                                                         |
| Town:<br>E-Mail: |                                                                                                                                                                                       |                   |                        |        |                |           | Pos      | tal c | ode:           |        |       |          |                        |            | Town:<br>E-Mail: |                                      | Postal code:                                                            |
| E-Mail:<br>Tel:  |                                                                                                                                                                                       |                   |                        |        |                |           | Fax      |       |                |        |       |          |                        |            | E-Mail:<br>Tel:  |                                      | Fax:                                                                    |
| Order da         | ato:                                                                                                                                                                                  |                   |                        |        |                |           | I UA     |       |                |        |       |          | 1<br>1                 |            | Markee           | dfor                                 | 1 0.7.                                                                  |
| Purchas          |                                                                                                                                                                                       | rder <sup>.</sup> |                        |        |                |           |          |       |                |        |       |          |                        |            | Marked           | u 101.                               |                                                                         |
| Number           |                                                                                                                                                                                       |                   |                        |        |                |           |          |       |                |        |       |          |                        |            | Sunrise          | e order no:                          |                                                                         |
|                  |                                                                                                                                                                                       |                   |                        |        |                |           |          |       |                |        |       |          | 1                      |            | L                |                                      |                                                                         |
|                  | Ord                                                                                                                                                                                   | ler               | Calc                   | culati | on             |           |          | Buil  | t 4 m          | е      |       |          |                        |            |                  | Standard<br>No cost option           | $\Box$ = Cost option                                                    |
|                  |                                                                                                                                                                                       |                   |                        |        |                |           |          |       |                |        |       |          |                        |            | Max. u           | user weight:                         | 125 kg                                                                  |
| Art.             | . no                                                                                                                                                                                  | .: 84             | 400101                 |        |                |           |          |       |                |        |       |          |                        |            |                  | WEIGHT                               | kg                                                                      |
|                  |                                                                                                                                                                                       |                   |                        |        |                |           |          |       |                |        |       |          |                        |            | Mandator         | ry information to ensure correct     | -                                                                       |
|                  |                                                                                                                                                                                       |                   |                        |        |                |           |          |       |                |        |       |          |                        |            |                  | Base Price                           | 2.475€                                                                  |
|                  |                                                                                                                                                                                       |                   |                        |        | CL             | .IEN      | ТМ       | EAS   | SUR            | EME    | NT    | (all r   | nea                    | sureme     | nts in m         | m without cushion)                   |                                                                         |
|                  |                                                                                                                                                                                       |                   |                        |        |                |           |          |       |                |        |       | <b>`</b> |                        |            |                  | ,                                    |                                                                         |
| SEA              | AT V                                                                                                                                                                                  | VIDTI             | I SELE                 | СТІС   | <b>)N</b> - n  | neası     | ured     | from  | outsi          | de fra | ime t | tube     | to ou                  | tside fran | ie tube (r       | nm)                                  |                                                                         |
|                  | _                                                                                                                                                                                     | 40                | 360                    |        | 80             | 40        |          |       | 20             | 44     |       |          | 60                     | 480        |                  |                                      |                                                                         |
|                  | (                                                                                                                                                                                     | 0                 | 0                      | (      | C              | C         | )        |       | С              | C      | )     | (        | C                      | 0          | J                |                                      |                                                                         |
| SE4              | 3                                                                                                                                                                                     | <b>60</b><br>O    | 380<br>Onort Fran      | 4      | <b>00</b><br>0 | 42        | 20       | 4     | <b>40</b><br>O | 40     | )     |          | <b>80</b><br>ට<br>Fran | 500<br>O   | ]                |                                      |                                                                         |
| FRC              | DNT                                                                                                                                                                                   | SEA               | T HEIGI                | HT S   |                |           |          |       |                |        |       | ront     | casto                  | ors and f  | rame ve          | rsions                               |                                                                         |
|                  |                                                                                                                                                                                       |                   | ork type               | (mm    |                |           |          |       | ight (<br>420  |        |       | 450      | 460                    | 470 480    | 490 50           | 00                                   |                                                                         |
|                  | 4"                                                                                                                                                                                    |                   | inium (14              |        |                |           | 0        |       | 0              |        | 0     |          |                        |            |                  | -                                    |                                                                         |
| 5                |                                                                                                                                                                                       |                   | inium (1               |        |                |           | <u> </u> | ~     | 0 0            | 0      | 0     | 0 0      |                        | 0          |                  | -                                    |                                                                         |
| Front Castor     | 5"                                                                                                                                                                                    |                   | inium (14<br>inium (14 |        | ,              | 0         | 0        | 00    | 0              | 0      | 0     | 0        | 0                      | 0 0        |                  |                                      |                                                                         |
| ut C             | 6"                                                                                                                                                                                    | _                 | inium (14              |        | /              | 0         | 0        | -     | 0              | 0      | 0     | 0        | 0                      | 0          |                  |                                      |                                                                         |
| Fro              | -                                                                                                                                                                                     |                   | inium (1               |        |                |           |          |       | 0              | 0      | 0     | 0        | 0                      | 0 0        | 0                |                                      |                                                                         |
| REA              | 7" Aluminium (158mm)       0       0       0       0         Max. difference front/ rear seat height: 0 - 110 mm         REAR SEAT HEIGHT SELECTION: in dependance of rear wheel size |                   |                        |        |                |           |          |       |                |        |       |          |                        |            |                  |                                      |                                                                         |
|                  |                                                                                                                                                                                       |                   |                        | Rea    | r sea          | t hoir    | aht /    |       |                |        |       |          |                        |            |                  |                                      |                                                                         |
|                  |                                                                                                                                                                                       | Whe               | els                    |        | 370            |           |          |       | 410            | 420    | 430   | 440      | 450                    | 460 470    | 0                |                                      |                                                                         |
|                  |                                                                                                                                                                                       | 22                | "                      | 0      | 0              | 0         | 0        | 0     |                | 0      | 0     | 0        |                        |            | 1                |                                      |                                                                         |
|                  |                                                                                                                                                                                       | 24                |                        |        |                | 0         | 0        | 0 0   |                | 0      | 0     | 00       | 0 0                    | 0          | -                |                                      |                                                                         |
|                  |                                                                                                                                                                                       | 25                |                        |        |                |           | 0        | 0     | 0              | 0      |       | 0        | 0                      | 0 0        | J                |                                      |                                                                         |
|                  |                                                                                                                                                                                       |                   |                        |        |                |           |          |       |                |        |       |          |                        |            |                  |                                      | For more information<br>www.SunriseMedical.eu<br>© Sunrise Medical 2024 |